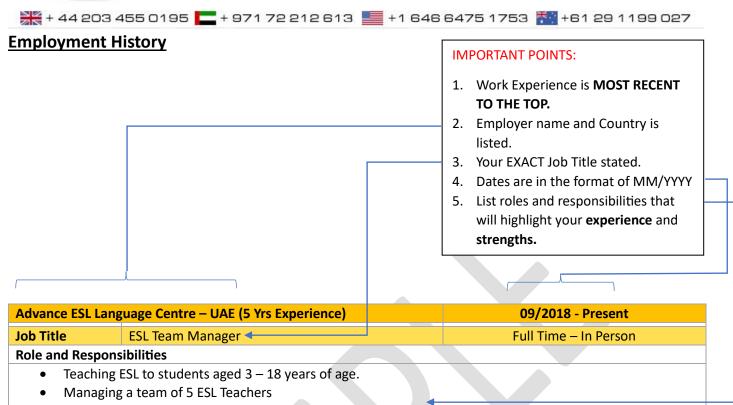

- Creating resources for lessons
- Reviewing and update the curriculum and scheme of work